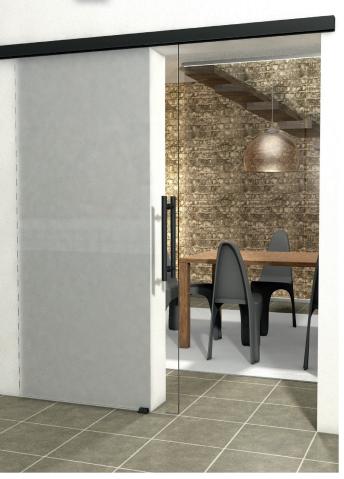

## SLIDING DOOR FITTING - SLIDO CLASSIC.

### SLIDING DOOR FITTING SLIDO CLASSIC 50-F

#### FOR WOODEN AND GLASS DOORS

- > for 1-leaf sliding doors
- > Door leaf height adjustable
- > shapely wall mounting
- > with or without softclose
- > Black anodized brush-finished
- > Door leaf width ≥ 500 mm

#### FOR GLASS DOORS

- > Glass clamping without glass drilling
- for glass thickness: ESG: 8 or 10 mm

|                                                           | Туре                                                                                                                              | Scope of supply                                                                 | Black anodized |
|-----------------------------------------------------------|-----------------------------------------------------------------------------------------------------------------------------------|---------------------------------------------------------------------------------|----------------|
| For wooden doors, wall mounting                           | without softclose                                                                                                                 | 1 Garnitur 50-F<br>1 Running rail set 2000 mm<br>1 End cap set                  | 940.67.032     |
|                                                           | with softclose<br>two-sided                                                                                                       |                                                                                 | 940.67.033     |
| For glass doors, wall mounting                            | without softclose                                                                                                                 | 1 Garnitur 50-F<br>1 Running rail set 2000 mm<br>1 End cap set<br>2 brush seals | 940.67.030     |
|                                                           | with softclose<br>two-sided                                                                                                       |                                                                                 | 940.67.031     |
| Shell handle for glass doors adhesive                     | round Ø 65 mm                                                                                                                     | Pair of shell handles                                                           | 904.00.123     |
| Round push handle for wooden and glass doors for screwing | for glass thickness 8 –12,7 mm<br>for wood thickness 28 – 48 mm<br>Lenght: 400 mm<br>Centre distance: 300 mm<br>Drilling Ø: 13 mm | Pair of push handles                                                            | 905.01.183     |